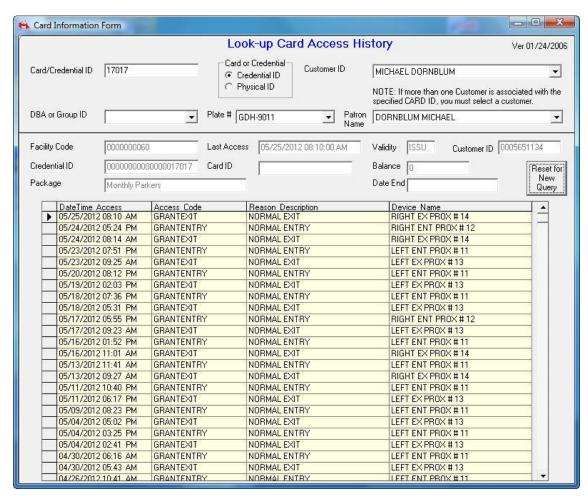

#### Credential Details:

- Customer Name
- Patron Name
- Plate Number
- Facility Code
- Package Type
- Last Access Date
- Card ID
- Validity Code
- Account Balance
- End Date

# User Enters a Valid Identifier for a Card And The Access History For That Credential Is Displayed Below

Card Access History Can Be Looked Up By: Credential ID, Plate Number, Patron Name, DBA/Group ID or Card ID & Customer Name.