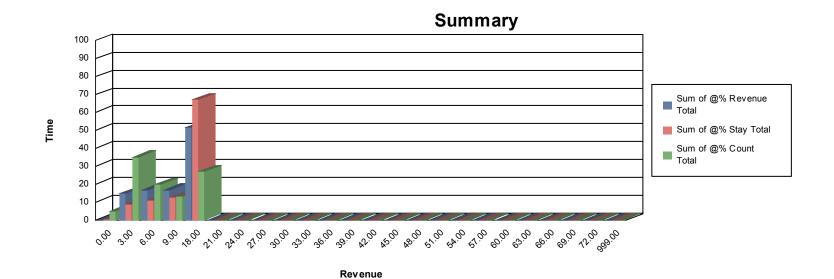

| Report Num     |           | Report Description: Facility |          |         |          |     |      |         |  |
|----------------|-----------|------------------------------|----------|---------|----------|-----|------|---------|--|
| Amount Less    | Car Count |                              | Revenue  |         | Duration |     |      | Stay    |  |
| Than or Equal  | Count     | Total %                      | Revenue  | Total % | Days     | Hrs | Mins | Total % |  |
| \$0.00         | 7         | 5.11%                        | \$0.00   | 0.00%   | 0        | 0   | 51   | 0.47%   |  |
| \$3.00         | 48        | 35.04%                       | \$134.40 | 14.89%  | 0        | 16  | 0    | 8.90%   |  |
| \$6.00         | 27        | 19.71%                       | \$151.47 | 16.78%  | 0        | 19  | 34   | 10.89%  |  |
| \$9.00         | 18        | 13.14%                       | \$151.38 | 16.77%  | 0        | 22  | 29   | 12.51%  |  |
| \$18.00        | 37        | 27.01%                       | \$465.26 | 51.55%  | 5        | 0   | 48   | 67.22%  |  |
| \$21.00        | 0         | 0.00%                        | \$0.00   | 0.00%   | 0        | 0   | 0    | 0.00%   |  |
| \$24.00        | 0         | 0.00%                        | \$0.00   | 0.00%   | 0        | 0   | 0    | 0.00%   |  |
| \$27.00        | 0         | 0.00%                        | \$0.00   | 0.00%   | 0        | 0   | 0    | 0.00%   |  |
| \$30.00        | 0         | 0.00%                        | \$0.00   | 0.00%   | 0        | 0   | 0    | 0.00%   |  |
| \$33.00        | 0         | 0.00%                        | \$0.00   | 0.00%   | 0        | 0   | 0    | 0.00%   |  |
| \$36.00        | 0         | 0.00%                        | \$0.00   | 0.00%   | 0        | 0   | 0    | 0.00%   |  |
| \$39.00        | 0         | 0.00%                        | \$0.00   | 0.00%   | 0        | 0   | 0    | 0.00%   |  |
| \$42.00        | 0         | 0.00%                        | \$0.00   | 0.00%   | 0        | 0   | 0    | 0.00%   |  |
| \$45.00        | 0         | 0.00%                        | \$0.00   | 0.00%   | 0        | 0   | 0    | 0.00%   |  |
| \$48.00        | 0         | 0.00%                        | \$0.00   | 0.00%   | 0        | 0   | 0    | 0.00%   |  |
| \$51.00        | 0         | 0.00%                        | \$0.00   | 0.00%   | 0        | 0   | 0    | 0.00%   |  |
| \$54.00        | 0         | 0.00%                        | \$0.00   | 0.00%   | 0        | 0   | 0    | 0.00%   |  |
| \$57.00        | 0         | 0.00%                        | \$0.00   | 0.00%   | 0        | 0   | 0    | 0.00%   |  |
| \$60.00        | 0         | 0.00%                        | \$0.00   | 0.00%   | 0        | 0   | 0    | 0.00%   |  |
| \$63.00        | 0         | 0.00%                        | \$0.00   | 0.00%   | 0        | 0   | 0    | 0.00%   |  |
| \$66.00        | 0         | 0.00%                        | \$0.00   | 0.00%   | 0        | 0   | 0    | 0.00%   |  |
| \$69.00        | 0         | 0.00%                        | \$0.00   | 0.00%   | 0        | 0   | 0    | 0.00%   |  |
| \$72.00        | 0         | 0.00%                        | \$0.00   | 0.00%   | 0        | 0   | 0    | 0.00%   |  |
| \$999.00       | 0         | 0.00%                        | \$0.00   | 0.00%   | 0        | 0   | 0    | 0.00%   |  |
| tal:           | 137       | 100.00%                      | \$902.51 | 100.00% | 7        | 11  | 42   | 100.00% |  |
| erage/Vehicle: |           |                              | \$6.59   |         | 0        | 1   | 18   |         |  |